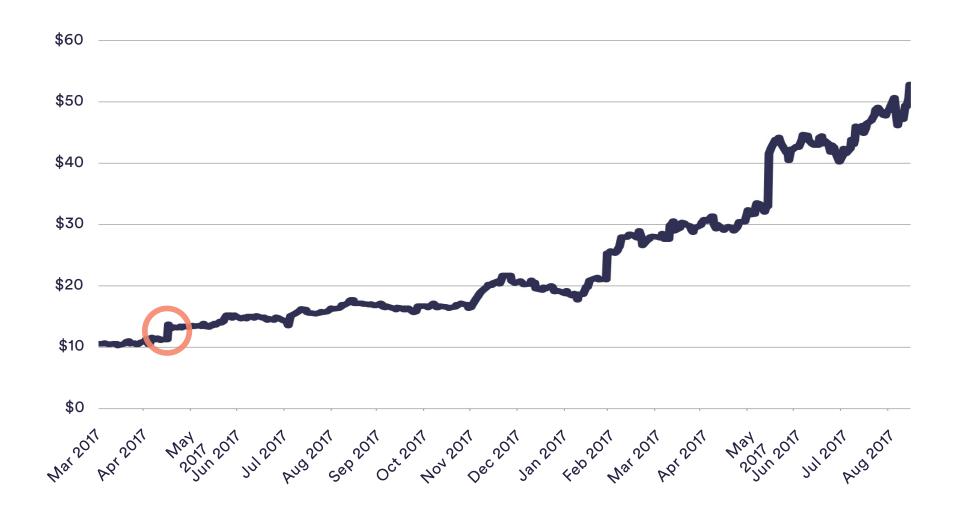

# Etsy

**ETSY** 

MARKET NEWS

MAY 3, 2017 / 6:49 AM / A YEAR AGO

# E-commerce site Etsy names new CEO as earnings plummet

May 2 (Reuters) - Etsy Inc, an e-commerce site for handmade goods, said on Tuesday that Chairman and Chief Executive Chad Dickerson would step down, to be succeeded as CEO by board member Josh Silverman later this week.

The marketplace also reported a first-quarter loss of \$421,000 after earning \$1.2 million a year ago. One of its shareholders, Black-and-White Capital LP, earlier on Tuesday called on Etsy to explore a sale and separate the roles of chairman and CEO.

**ETSY** 