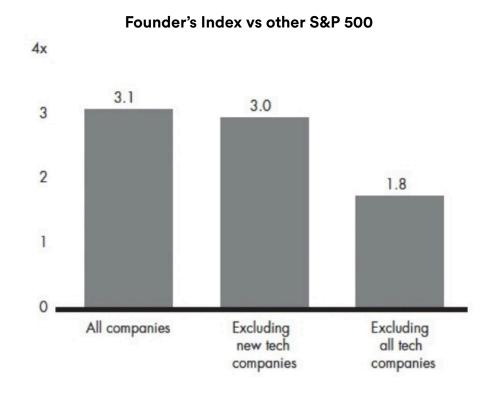

2017 / 6:49 AM / A YEAR AGO

# E-commerce site Etsy names new CEO as earnings plummet



May 2 (Reuters) - Etsy Inc, an e-commerce site for handmade goods, said on Tuesday that Chairman and Chief Executive Chad Dickerson would step down, to be succeeded as CEO by board member Josh Silverman later this week.

The marketplace also reported a first-quarter loss of \$421,000 after earning \$1.2 million a year ago. One of its shareholders, Black-and-White Capital LP, earlier on Tuesday called on Etsy to explore a sale and separate the roles of chairman and CEO.



**ETSY** 



# Best corporate governance: Skin in the game!

### Founder-led companies vs S&P 500

Founder-led companies outperform the rest Based on an analysis of S&P 500 firms in 2014



## True even with tech companies excluded



# "Software is eating the world."

- Marc Andreessen











# Please get in touch if you have any questions.

Phone 1300 880 160 Email info@intelligentinvestor.com.au



Nathan Bell • Portfolio Manager www.intelligentinvestor.com.au