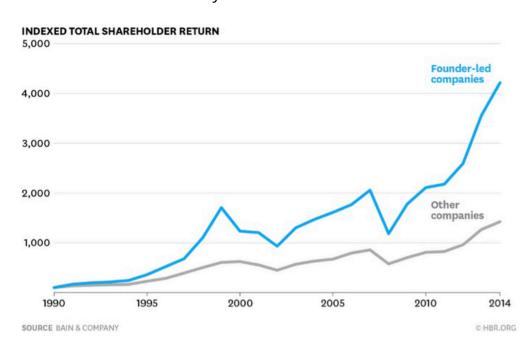

### Founder-led companies vs S&P 500

Founder-led companies outperform the rest Based on an analysis of S&P 500 firms in 2014