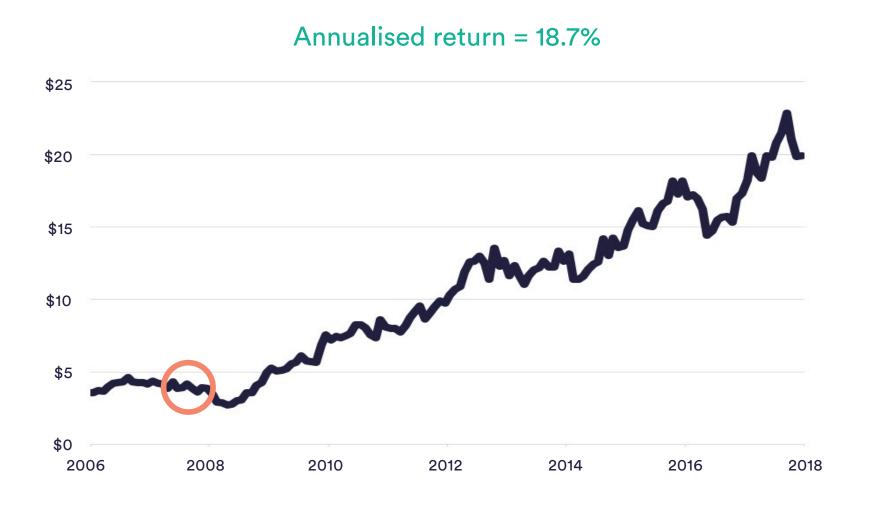

Past performance is not a reliable indicator of future results. Our performance figures are hypothetical and based on recommendations from Intelligent Investor using stock prices at date of publication. Brokerage costs have not been included. As stocks rise and fall, returns may be negative. We encourage you to think of investing as a long-term pursuit.