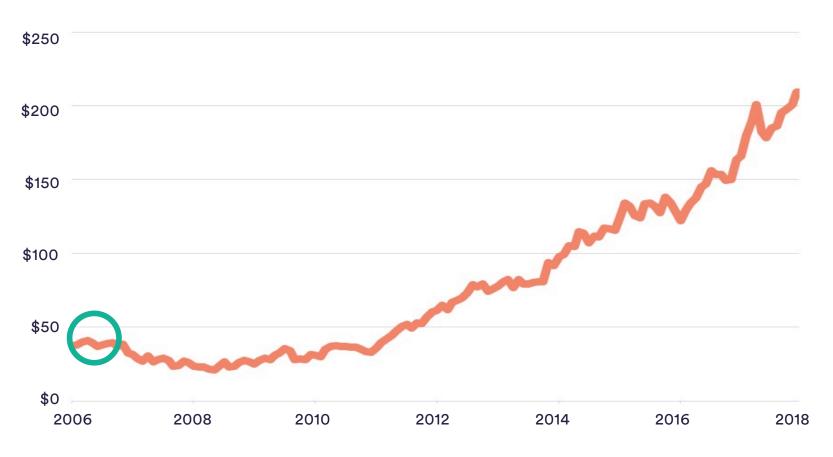

Past performance is not a reliable indicator of future results. Our performance figures are hypothetical and based on recommendations from Intelligent Investor using stock prices at date of publication. Brokerage costs have not been included. As stocks rise and fall, returns may be negative. We encourage you to think of investing as a long-term pursuit.