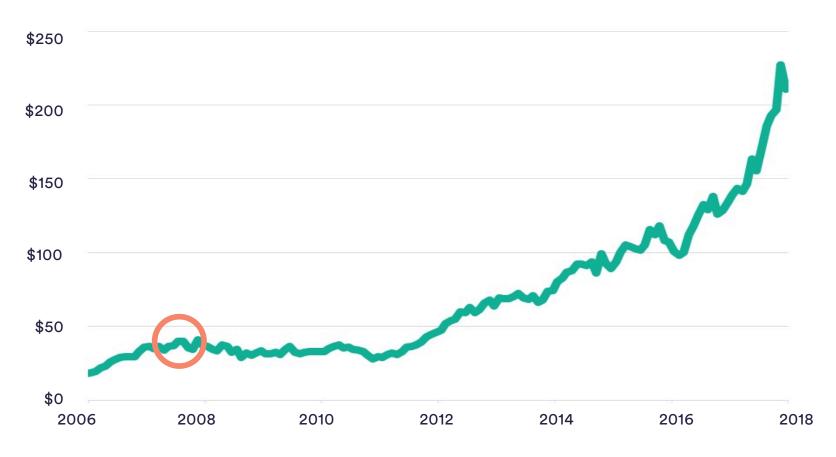

Past performance is not a reliable indicator of future results. Our performance figures are hypothetical and based on recommendations from Intelligent Investor using stock prices at date of publication. Brokerage costs have not been included. As stocks rise and fall, returns may be negative. We encourage you to think of investing as a long-term pursuit.